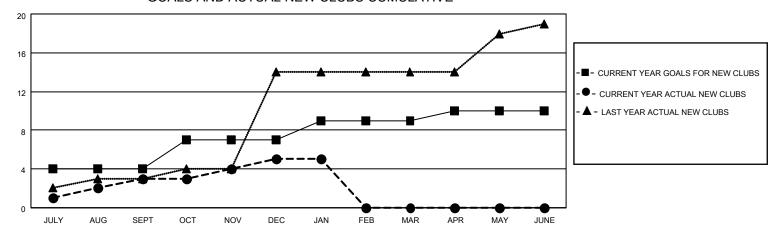

### GOALS AND ACTUAL NEW CLUBS CUMULATIVE

## District 404 B2

| Clubs RESULTS FOR 2021-2022 |   |   |   | Members RESULTS FOR 2021-2022 |     |     |     |
|-----------------------------|---|---|---|-------------------------------|-----|-----|-----|
|                             |   |   |   |                               |     |     |     |
| JULY/AUG/SEPT               | 4 | 3 | 0 | JULY/AUG/SEPT                 | 170 | 136 | 38  |
| OCT/NOV/DEC                 | 3 | 2 | 6 | OCT/NOV/DEC                   | 150 | 245 | 279 |
| JAN/FEB/MAR                 | 2 | 0 | 0 | JAN/FEB/MAR                   | 70  | 50  | 22  |
| APR/MAY/JUNE                | 1 | 0 | 0 | APR/MAY/JUNE                  | 80  | 0   | 0   |