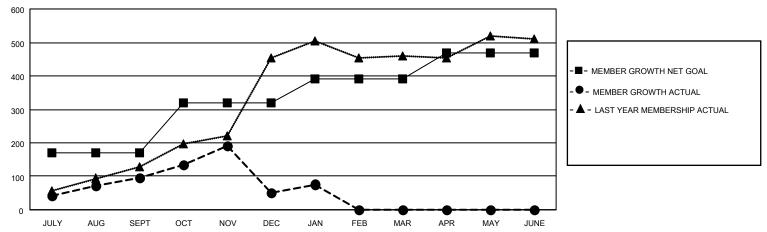

### GOALS AND ACTUAL MEMBERS CUMULATIVE

| DROPPED CLUBS: 6 |     | 61 CLUBS OF 88 ADDED 1 OR<br>MORE NEW MEMBERS | GENDER DISTRIBUTION                 |                           |  |
|------------------|-----|-----------------------------------------------|-------------------------------------|---------------------------|--|
|                  |     |                                               | MALE                                | 1,258 (55.76%)            |  |
| DROPPED MEMBERS  |     |                                               | FEMALE NON BINARY                   | 998 (44.24%)<br>0 (0.00%) |  |
| DECEASED         | 8   |                                               | PREFER NOT TO ANSWER                | 0 (0.00%)                 |  |
| CLUB CANCELLED   | 123 | CLICK HERE FOR CUMULATIVE                     | TOTAL FAMILY UNIT MEMBERS           | 3 208                     |  |
| OTHER            | 208 | MEMBERSHIP DATA                               |                                     |                           |  |
| TOTAL            | 339 |                                               | FAMILY MEMBERS PAYING HALF DUES 116 |                           |  |
|                  |     |                                               |                                     |                           |  |

## District 404 B2

| Clubs RESULTS FOR 2021-2022 |   |   |   | Members RESULTS FOR 2021-2022 |     |     |     |
|-----------------------------|---|---|---|-------------------------------|-----|-----|-----|
|                             |   |   |   |                               |     |     |     |
| JULY/AUG/SEPT               | 4 | 3 | 0 | JULY/AUG/SEPT                 | 170 | 136 | 38  |
| OCT/NOV/DEC                 | 3 | 2 | 6 | OCT/NOV/DEC                   | 150 | 245 | 279 |
| JAN/FEB/MAR                 | 2 | 0 | 0 | JAN/FEB/MAR                   | 70  | 50  | 22  |
| APR/MAY/JUNE                | 1 | 0 | 0 | APR/MAY/JUNE                  | 80  | 0   | 0   |